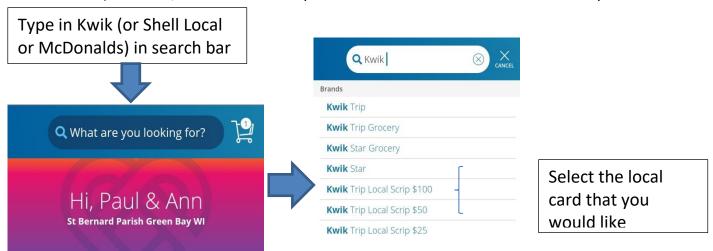

# FINDING LOCAL CARDS ON THE APP or ONLINE – KwikTrip, Shell and McDonalds

Having trouble finding the KwikTrip Local, Shell Local and McDonalds BONUS REBATE cards when ordering on the app or online?

Type the name in the search bar, and the various options will pop up. Then select the local or BONUS REBATE options. For McDonalds, **always** select the BONUS REBATE as you receive 5% instead of 2% and the cards can be used at any McDonalds. For Kwik Trip, select the local option unless you want a reloadable card (local 5%, reloadable 4%). For Shell, select Local unless you want to use outside of WI or the UP or if you want reloadable